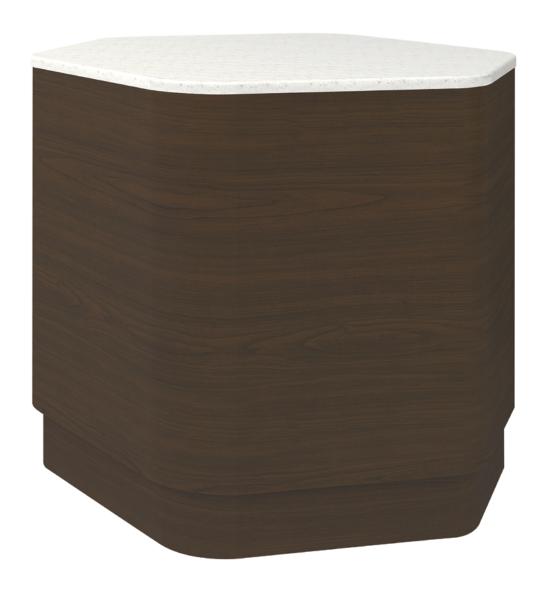

## diamante Occasional Tables

The surface of the Diamante occasional table collection holds magazines and interesting art pieces beautifully. These tables are artful conversation pieces and highly functional. You will appreciate the simplicity of the shape, from the solid surface tops to the plinth base, coupled with the drama and fluidity of the design. The collection includes two coffee and an end table. A black or white standard or hospital grade round recessed power module is available and is optional.

Model: DIAMTBLA1B 22W 18D 18H

**Durable Finish** 

Kwalu's proprietary finish doesn't have any of the drawbacks of wood. The finish is moisture impervious, easy to clean and maintenance-free.

Corian®/ Hanex®/ Krion®

Corian®/ Hanex®/ Krion® tops, 0.5" waterfall edged, are available on all tables in the collection.

Features

**Optional Kwalu Top** 

Available with a top made of Kwalu's proprietary material.

Other Table Styles