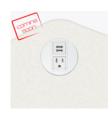

#### **Optional Power Module**

Optional round recessed power module, featuring a power plug and two USB ports, is available in both standard and hospital grade. The module finish is offered in black or white, is positioned in the center of coffee tables and near the edge of end tables.